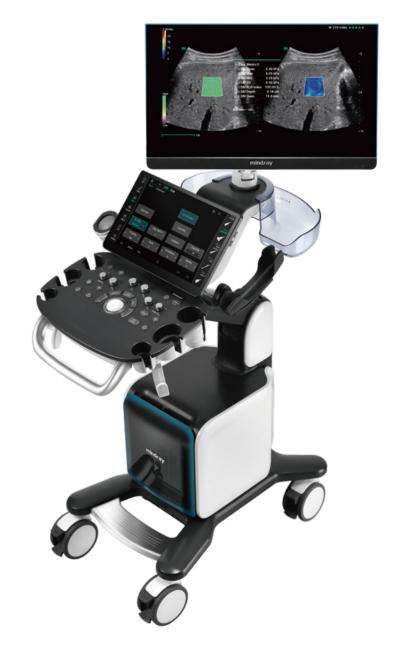

## Consona N9

Diagnostic Ultrasound System

## **Ergonomic Design**

Boosts the daily work efficiency. Exquisite machine design brings users better operating experience