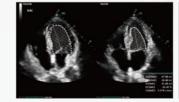

# Cardiovascular Solution

Effective cardiovascular evaluation

AutoEF
Automatic measurement of
Ejection Fraction by
diastole/systole frames

TTQA

Myocardial synchronization evaluation with quantitative analysis