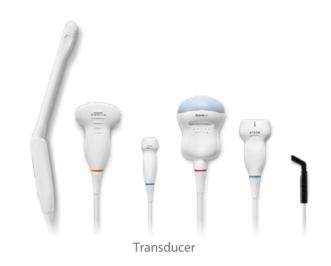

#### **Transducer Family**

- Single-Crystal transducers provide deeper penetration with details
- ComboWave transducers enhance imaging sensitivity
- Designed for comfortable gripping
- Wide clinical application coverage, supports more clinical scenarios