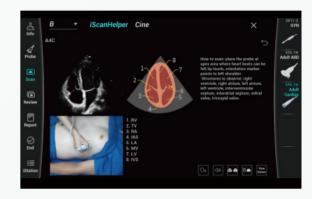

#### iScanHelper

A scanning tool to practice skills by following the guidance step by step