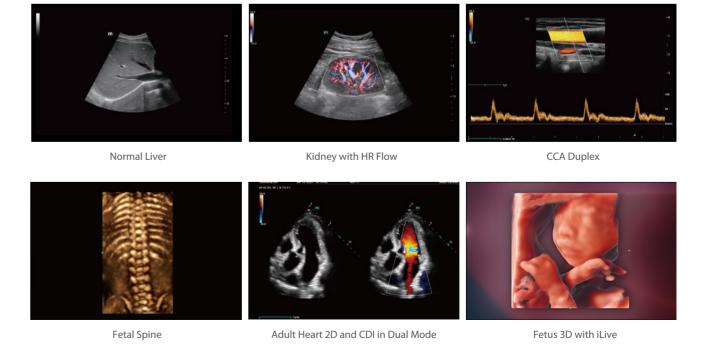

representing an ultrasound evolution. Transforming ultrasound metrics from conventional beam-forming to channel data based processing. It delivers exceptional image quality for infinite imaging solutions with non-stop improvements.



#### **Transducer Family**



- Single-Crystal transducers provide deeper penetration with details
- ComboWave transducers enhance imaging sensitivity
- Designed for comfortable gripping
- Wide clinical application coverage, supports more clinical scenarios

#### **Outstanding Technologies**

| PSH      | iClear       | NTE     | STE/STQ                           | iBeam |
|----------|--------------|---------|-----------------------------------|-------|
| HD-Scope | Glazing flow | HR Flow | UMW <sup>+</sup> Contract Imaging |       |

### **Image Gallery**





## **Comprehensive Clinical Solution**

Dedicated to deliver more substantial value in each specific application scenario

## **General Imaging Solution**

Smart tools for smooth diagnosis



**iTouch**<sup>+</sup> Real-time dynamic image optimization



Smart HRI
Automatic recognition of liver
and renal cortex and
brightness ratio calculation



Smart Bladder
Automatic measurement
of three diameters and bladder
volume calculation



Smart Hip
Automatic a/β angles
measurement of hip joint for
Graf classification



Smart B-line
Automatic and rapid assessment
of pulmonary edema



Smart Calc

Automatic trace, measurement and calculation tool



Smart Breast BI-RADS analysis and efficient workflow



Smart Thyroid
TI-RADS analysis and
efficient workflow

#### **Women Health Solution**

F