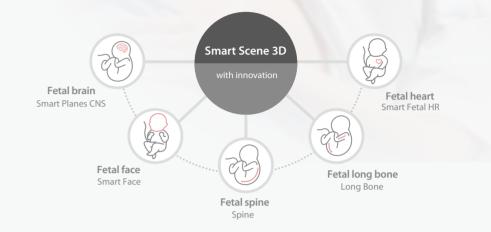

#### **Women Health Solution**

Full-stack smartness solution based on Smart Scene 3D

## Smart Scene 3D

Full-stack smartness obstetric solution empowered by ZST<sup>+</sup>

Smart Face
Automatic removal of occlusions
over fetal face with one click

Smart OB

Automatic measurement of fetal biometrics

Smart Planes CNS

Automatic recognition and measurement of fetal central nervous system