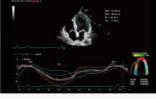

# Cardiovascular Solution

Effective cardiovascular evaluation

AutoEF
Automatic measurement of
Ejection Fraction by
diastole/systole frames

TTQA

Myocardial synchronization evaluation with quantitative analysis

RIMT
RF-data based real-time
IMT measurement

R-VQS Vascular hardness coefficient & Pulse wave velocity (PWV)