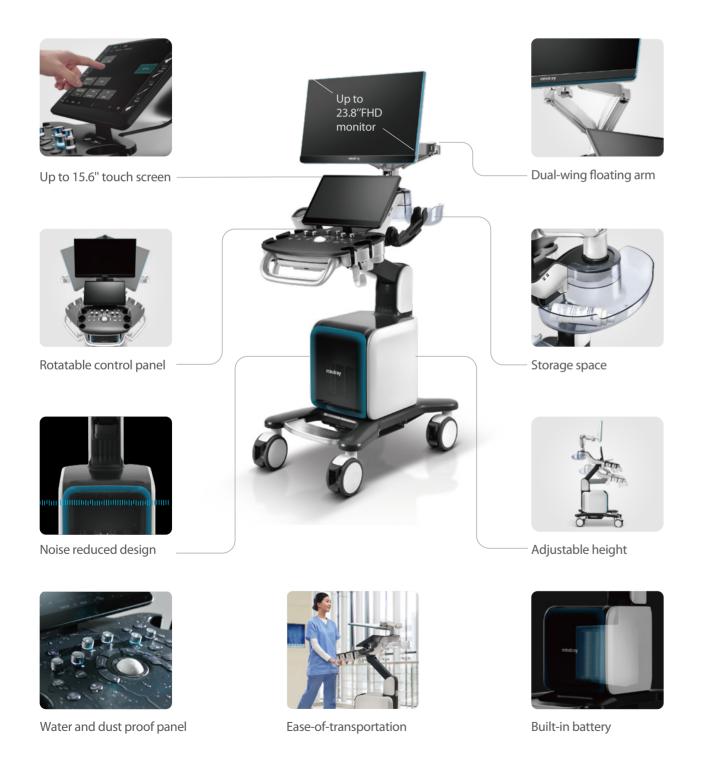

## **Ergonomic Design**

Boosts the daily work efficiency. Exquisite machine design brings users better operating experience